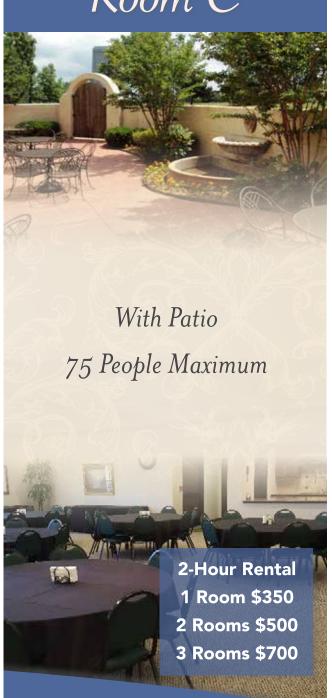

Stylish restrooms with venetian plastered walls and granite vanities

Serene, softly lit prayer room

Landscaped view of the Chime Tower

Wrap around patio terrace with fountain

Tea and coffee complimentary of Memorial Park.

# Room C