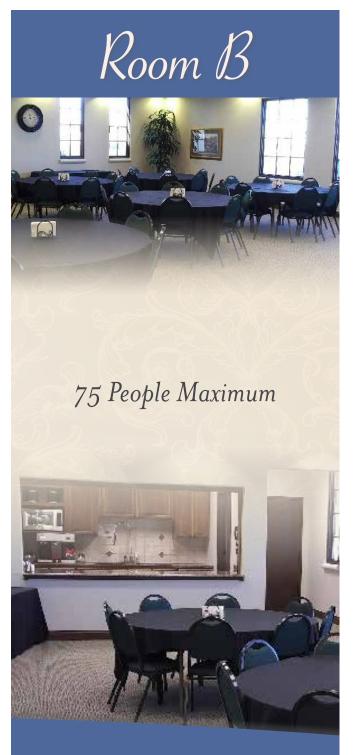

3 uniquely equipped kitchens with stainless steel ovens, microwaves, ice makers and refrigerators

Draped round tables seasonally decorated and furnished with china and silverware

Rich granite countertops accent buffet presentation